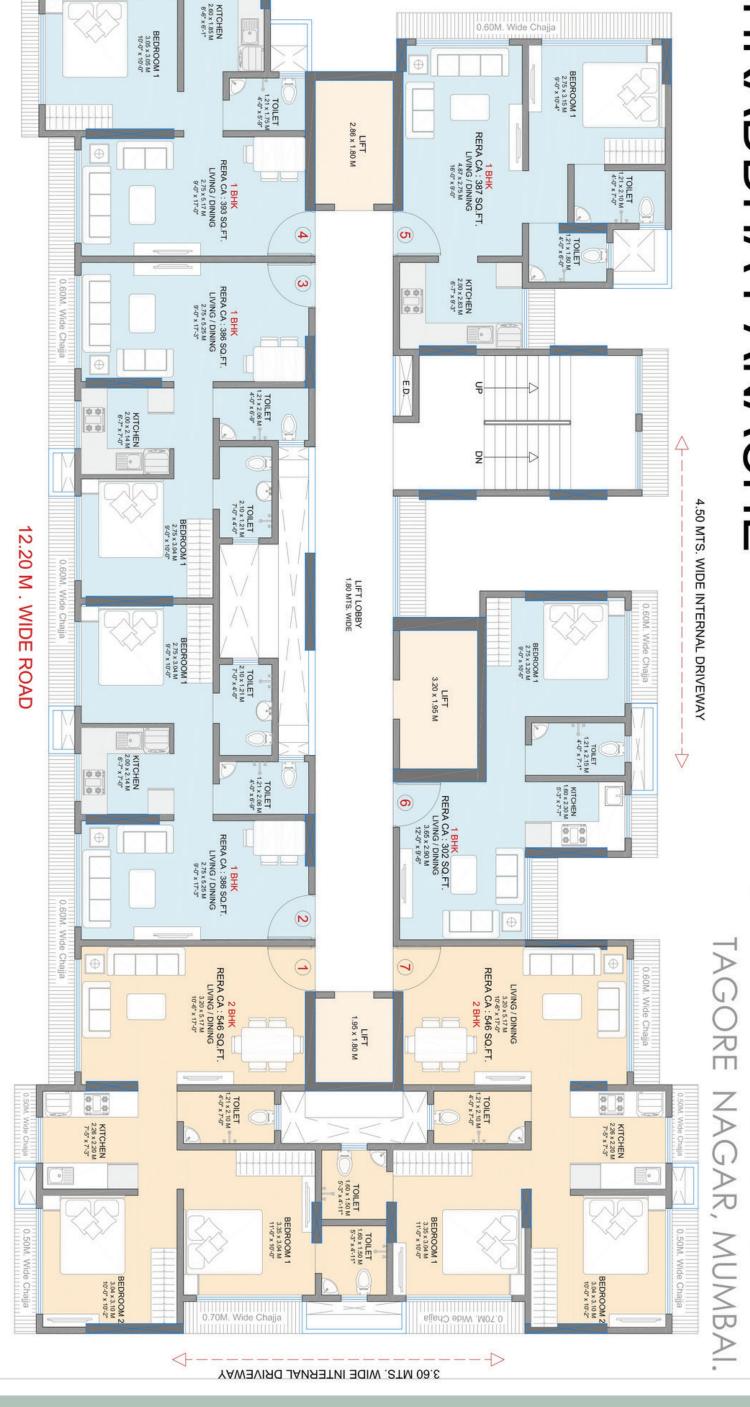

### 1 BHK

302/ 386/ 387/ 393 Sq.ft

### **2 BHK**

546 Sq.ft

### Typical Floor Plan

## BUILDING NO.11

6.00 MTS. WIDE INTERNAL DRIVEWAY

TOILET 1.21 x 2.10 M 4'-0" x 7'-0"

♠