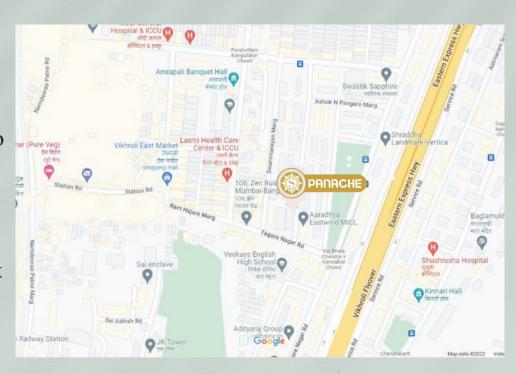

### Location

- 10 Kms away from International Airport
- Very well connected to Trains, Busses & Metro
- 5.5 Kms away from SEPAZ & MIDC
- 5 Kms away from Bandra Kurla Complex (BKC)
- 2 mins Drive from Vikhroli Station

### Site Address

Building No. 11 , Tagore Nagar Vikhroli (E) - 400083